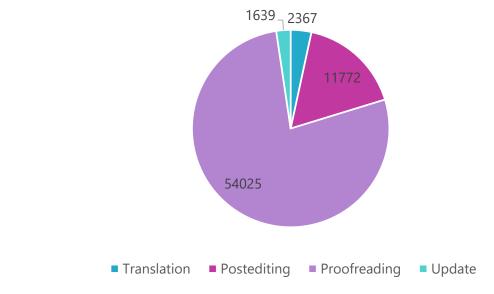

|                                              |     |  |  |  |

Angelina Dick and Emily Meier Paderborn University's Translation Office 2 July 2024







## **Translation in Numbers**







### **Translation in Numbers: Translation Speed**

This is how fast a translator works:

**250** words per uninterrupted hour + time spent on research + maintaining a terminology database, if necessary

Example calculation: How many uninterrupted hours does a translator have in a week?







#### **Translation in Numbers: Translation Volume 2023-2024**



Completed Translation Requests April 2023-March 2024 (86,979 Words)

Angelina Dick and Emily Meier Paderborn University's Translation Office 2 July 2024







#### **Translation in Numbers: Translation Volume April 2024-June 2024**



Completed Translation Requests April 2024-June 2024 (69,803 Words)







# **Current Projects**







### **Current Projects: Paderborn University's German-English Glossary**

#### Why Does Paderborn University Need its Own Glossary?

- Dictionaries and glossaries released by other universities or institutions like the German Academic Exchange Service (DAAD) can be utilised to supplement and improve the University's corporate wording
- Dictionaries often suggest several ways to translate one term, e.g. the dictionary for higher education institutions (Hochschulwörterbuch) by Siepmann lists seven different English translations for the German word 'Dekan'
- Dictionaries do not always clearly identify British English/American English vocabulary, e.g. the Siepmann dictionary suggests the A