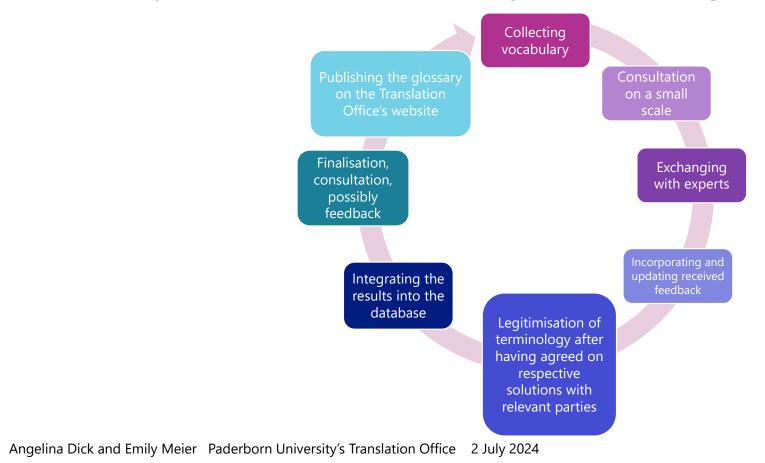

#### **Background Activities**

- •German-English glossary
- •Uniform English representation of the University
- •Creation and maintenance of translation database
- •Close cooperation with central bodies within the University
- •Quality monitoring
- "Lenkungskreis Übersetzungen" (UPB working group for translations)
  Participation in implementing a
- language policy
- •Networking with university translators in Germany